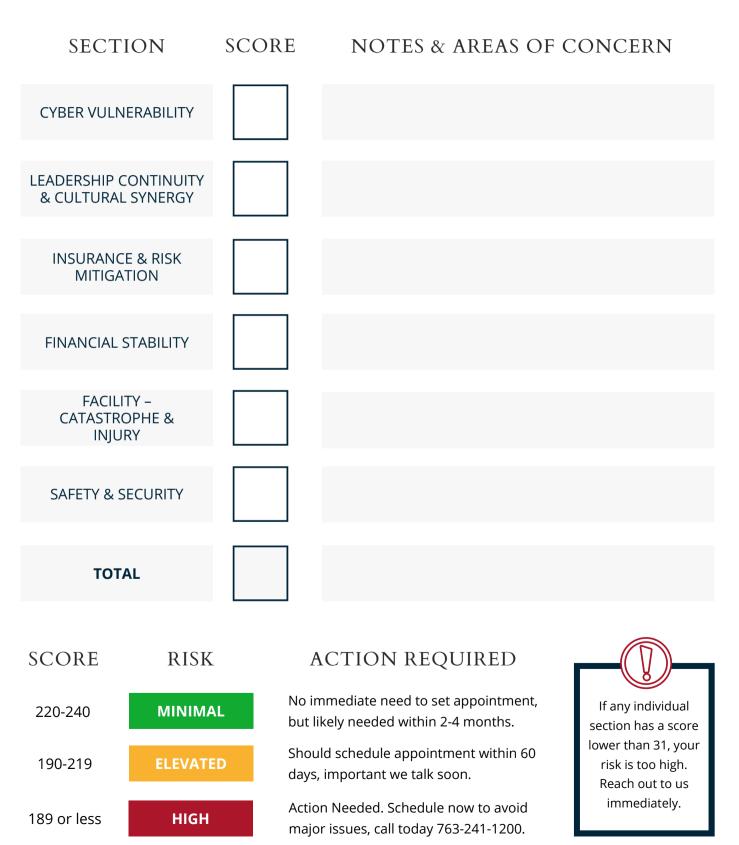

## Score Your Micro Corporate Diagnostic **1360**

#### CONDUCT YOUR OWN MICRO CORPORATE DIAGNOSTIC & FIND YOUR RISK SCORE

We are providing this Micro Corporate Diagnostic checklist that utilizes our CLIFFS Method in order to help you analyze your risks and uncover potential issues within your organization. After filling out the checklist, use the rating system to score your company in the six most critical areas of risk, then call us for a full Corporate Diagnostic.

#### HOW TO USE THE CHECKLIST

For each critical area, rate your company on a scale of 1-10, with 1 being the worst and 10 being the best. Once you have completed each section, tally your score and find your results.